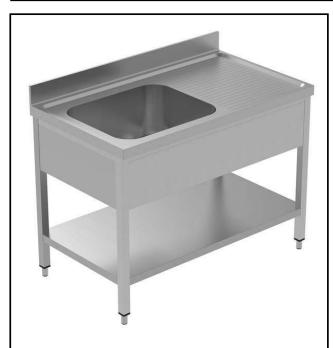

Sink Unit with 1 bowl with right-hand drainer and lower shelf, 1200mm

#### Item No.

Enhanced stability and solid construction thanks to the welded frame and legs. The 50mm high worktop in 304 AISI stainless steel, with Scotch Brite finishing 10/10 mm in thickness, has antidrip edges, welded corners and overflow rim along the top. Welded and polish sink bowl in 304 AISI stainless steel supplied with overflow pipe and 2" drain hole. Upstand h=100mm with 10mm radius corner covered on the back with AISI 304 stainless steel spot welded profile. Square section legs and height adjustable feet (-20 +30 mm) in 304 AISI stainless steel. 40 mmthick lower welded shelf in AISI 304 stainless steel slots easily into place at a height of 200 mm from the floor (compulsory toinstall the chest of drawers). Square section legs and height adjustable feet (-20 +30 mm) in 304 AISI stainless steel.

#### Construction

- Welded frame and legs.
- Worktop with 50mm high profile, is in stainless steel Scotch Brite finishing, 10/10 in thickness with anti-drip edges and welded corners and overflow rim along the top.
- Sink bowl is sound-deadened, in polish stainless steel overflow pipe and 2" drain hole.
- Drainers are sound-deadened with stainless steel reinforcement bars.
- Upstand back completely covered with Stainless Steel welded profile.
- Lower shelf has 40mm high profile, is 8/10 in thickness with upturned edges and bar reinforcement welded to legs for further structure reinforcement.
- Square section legs (40x40mm, 10/10 in thickness) and height-adjustable feet (-20/+30mm).
- Accessories:-set of castors as alternative to the feet, can be fitted as optional.
- Constructed entirely in 304 AISI stainless steel.