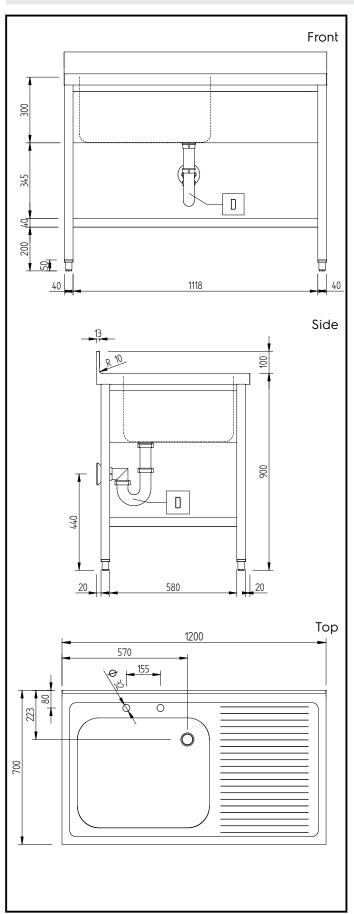

### **Key Information:**

External dimensions, Width:

134110 (LSGLG1216D)

External dimensions, Depth:

External dimensions, Height:

Upstand Dimensions, Depth:

Upstand Dimensions, Depth:

Upstand Dimensions, Radius:

Bowls number

1200 mm

1000 mm

13 mm

R=10

Bowl dimensions 600x500xH300

Worktop thickness: 50 mm Net weight: 37 kg